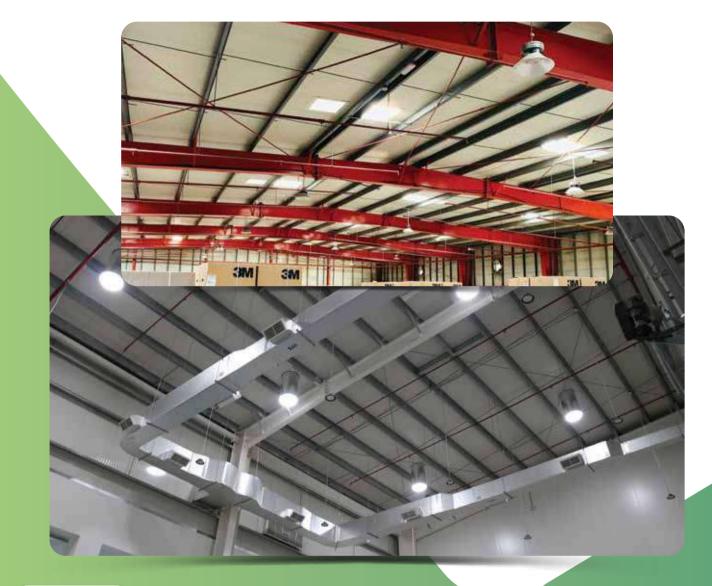

## GREEN ROOF VENTILATOR

Lijan's Green Roof Ventilator Fan is an advanced, non-motorized ventilation solution designed to enhance airflow and reduce heat buildup in buildings. Utilizing a sleek and aerodynamic design, it harnesses natural wind power to create a strong and efficient airflow, promoting effective ventilation without the need for electrical power. The ventilator is ideal for various climates and roof types. Its low maintenance, energy efficient operation makes it a sustainable choice for improving indoor air quality and comfort. With its easy installation and reliable performance, Lijan's Turbo Roof Ventilator is perfect for homes, industrial and commercial spaces alike.

### LOUVER

Sheet Metal Louvers are functional and aesthetic elements made from thin, durable metal sheets, often steel or G I designed for ventilation and protection. These are commonly used in HVAC systems, metal wall claddings, side walls, windows, and doors to allow air circulation while preventing the entry of debris, pests, or unauthorized access. They come in various patterns and finishes, offering both practicality and visual appeal. Sheet Metal Louvers are easy to maintain, resistant to rust and corrosion, and can be customized to fit different sizes and applications. Ideal for both residential and commercial use, they contribute to efficient airflow.