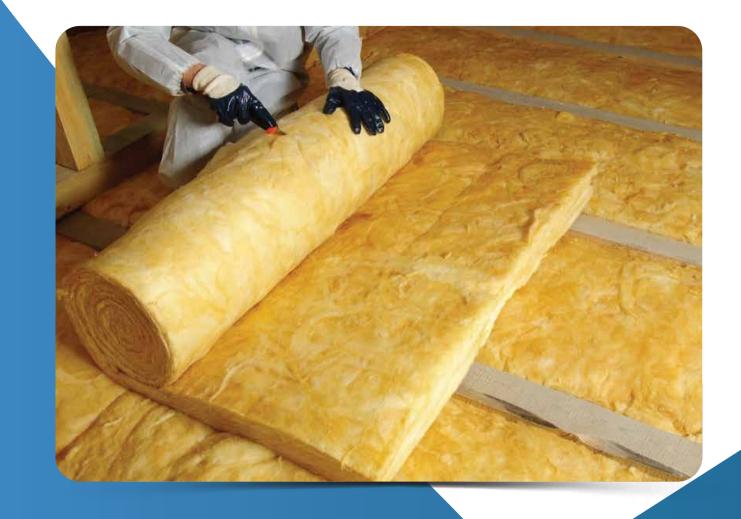

## GLASSWOOL

Glass wool is a versatile insulation material made from sand, limestone and soda ash with a high proportion of recycled glass, plus other minerals. Designed to provide excellent thermal and acoustic insulation. It is produced by melting glass and spinning it into fine fibers, which are then bonded together to form mats or rolls. This material is highly effective at reducing heat transfer, making it ideal for insulating walls, ceilings, and floors in residential and commercial buildings. Glass wool also offers good soundproofing qualities, helping to reduce noise transmission. Lightweight, fire resistant, and easy to install glass wool is a popular choice for improving energy efficiency and indoor comfort while being environmentally friendly.