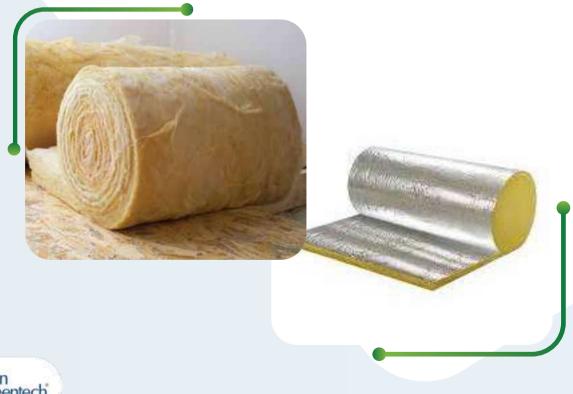

## GLASSWOOL

Glass wool is a versatile insulation material made from sand, limestone and soda ash with a high proportion of recycled glass, plus other minerals. Designed to provide excellent thermal and acoustic insulation. It is produced by melting glass and spinning it into fine fibers, which are then bonded together to form mats or rolls. This material is highly effective at reducing heat transfer, making it ideal for insulating walls, ceilings, and floors in residential and commercial buildings. Glass wool also offers good soundproofing qualities, helping to reduce noise transmission. Lightweight, fire resistant, and easy to install glass wool is a popular choice for improving energy efficiency and indoor comfort while being environmentally friendly.