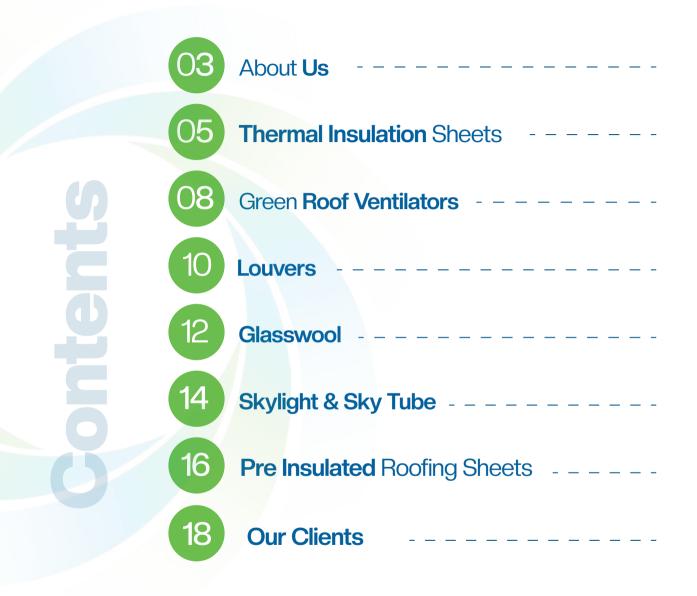

## THERMAL INSULATION SHEETS

Thermal Insulation Sheets are engineered to provide superior thermal performance, effectively minimizing heat transfer. Crafted from cutting-edge, thermal insulation materials, these products reduce room temperature and heat load on air conditioning systems, leading to lower energy bills and reduced environmental impact. Its lightweight and flexible design make it easy to apply to various roof types. With exceptional durability and resistance to moisture, Lijan's Thermal Insulation offers long-lasting protection against extreme weather conditions. Perfect for both new constructions and retrofits, it enhances comfort and energy efficiency for homes, offices, industrial and commercial spaces.