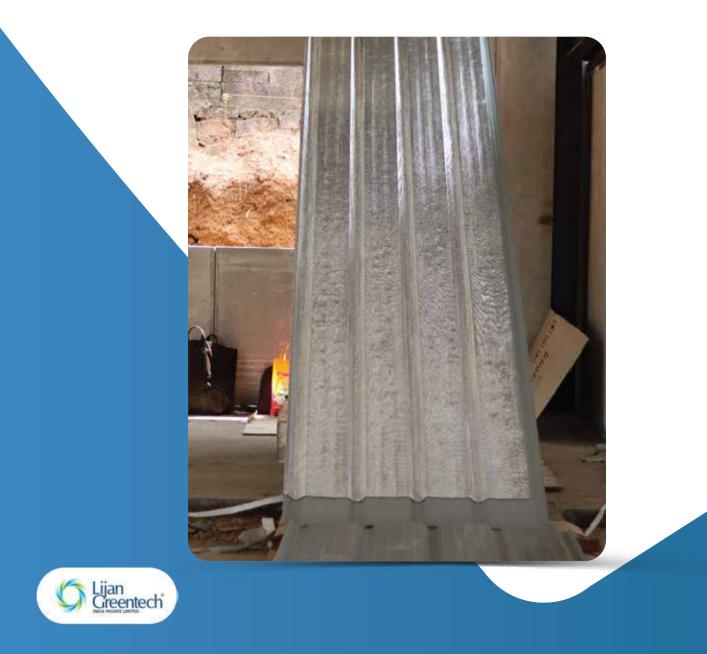

## PRE INSULATED ROOFING SHEETS

Pre-insulated roofing sheets are a type of construction material that combines roofing and insulation in a single panel. These sheets are typically made from metal, such as steel or aluminum and are bonded to thermal insulation sheets. This integrated design provides excellent thermal insulation and weather resistance, helping to maintain indoor temperatures and reduce energy costs. Pre-insulated roofing sheets are lightweight, easy to install, and offer a streamlined solution for both new constructions and refurbishments. They also contribute to reduced noise levels and enhanced structural integrity, making them ideal for a range of building applications.