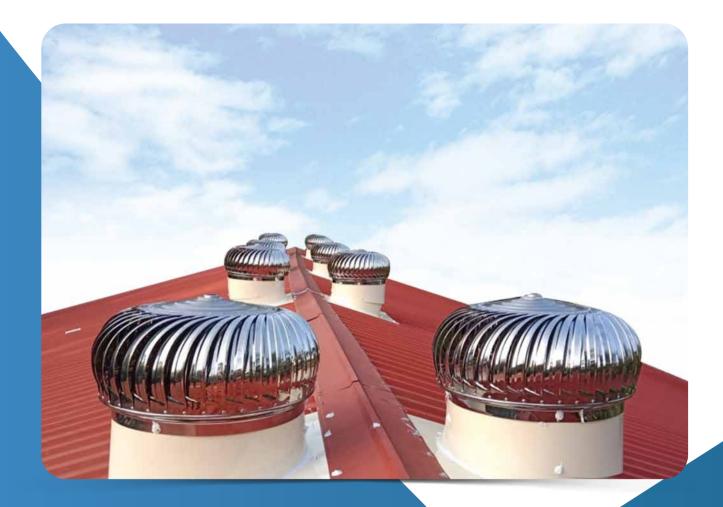

## GREEN ROOF VENTILATOR

Lijan's Green Roof Ventilator Fan is an advanced, non-motorized ventilation solution designed to enhance airflow and reduce heat buildup in buildings. Utilizing a sleek and aerodynamic design, it harnesses natural wind power to create a strong and efficient airflow, promoting effective ventilation without the need for electrical power. The ventilator is ideal for various climates and roof types. Its low maintenance, energy efficient operation makes it a sustainable choice for improving indoor air quality and comfort. With its easy installation and reliable performance, Lijan's Turbo Roof Ventilator is perfect for homes, industrial and commercial spaces alike.