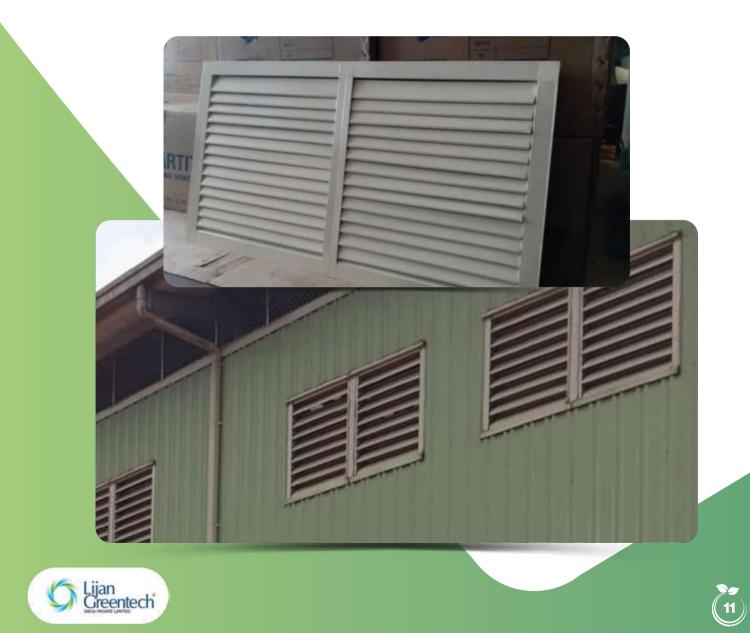

### LOUVER

Sheet Metal Louvers are functional and aesthetic elements made from thin, durable metal sheets, often steel or G I designed for ventilation and protection. These are commonly used in HVAC systems, metal wall claddings, side walls, windows, and doors to allow air circulation while preventing the entry of debris, pests, or unauthorized access. They come in various patterns and finishes, offering both practicality and visual appeal. Sheet Metal Louvers are easy to maintain, resistant to rust and corrosion, and can be customized to fit different sizes and applications. Ideal for both residential and commercial use, they contribute to efficient airflow.