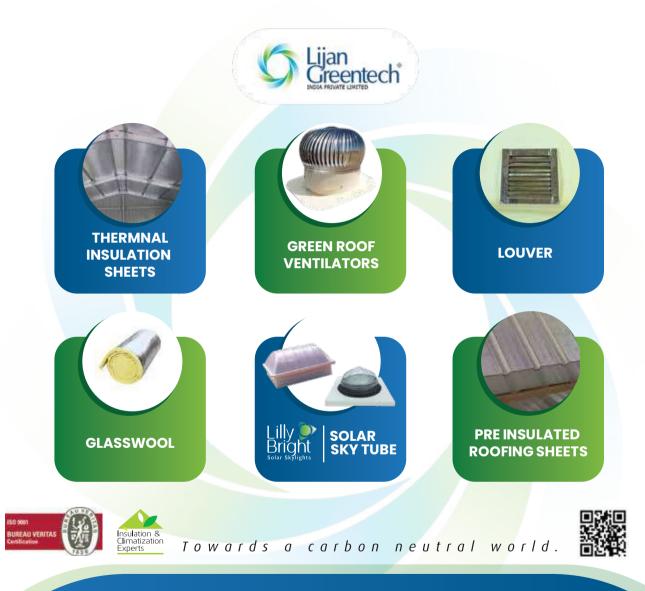

## THERMAL INSULATION SHEETS

Thermal Insulation Sheets are engineered to provide superior thermal performance, effectively minimizing heat transfer. Crafted from cutting-edge, thermal insulation materials, these products reduce room temperature and heat load on air conditioning systems, leading to lower energy bills and reduced environmental impact. Its lightweight and flexible design make it easy to apply to various roof types. With exceptional durability and resistance to moisture, Lijan's Thermal Insulation offers long-lasting protection against extreme weather conditions. Perfect for both new constructions and retrofits, it enhances comfort and energy efficiency for homes, offices, industrial and commercial spaces.

## GREEN ROOF VENTILATOR

Lijan's Green Roof Ventilator Fan is an advanced, non-motorized ventilation solution designed to enhance airflow and reduce heat buildup in buildings. Utilizing a sleek and aerodynamic design, it harnesses natural wind power to create a strong and efficient airflow, promoting effective ventilation without the need for electrical power. The ventilator is ideal for various climates and roof types. Its low maintenance, energy efficient operation makes it a sustainable choice for improving indoor air quality and comfort. With its easy installation and reliable performance, Lijan's Turbo Roof Ventilator is perfect for homes, industrial and commercial spaces alike.

### LOUVER

Sheet Metal Louvers are functional and aesthetic elements made from thin, durable metal sheets, often steel or G I designed for ventilation and protection. These are commonly used in HVAC systems, metal wall claddings, side walls, windows, and doors to allow air circulation while preventing the entry of debris, pests, or unauthorized access. They come in various patterns and finishes, offering both practicality and visual appeal. Sheet Metal Louvers are easy to maintain, resistant to rust and corrosion, and can be customized to fit different sizes and applications. Ideal for both residential and commercial use, they contribute to efficient airflow.

## GLASSWOOL

Glass wool is a versatile insulation material made from sand, limestone and soda ash with a high proportion of recycled glass, plus other minerals. Designed to provide excellent thermal and acoustic insulation. It is produced by melting glass and spinning it into fine fibers, which are then bonded together to form mats or rolls. This material is highly effective at reducing heat transfer, making it ideal for insulating walls, ceilings, and floors in residential and commercial buildings. Glass wool also offers good soundproofing qualities, helping to reduce noise transmission. Lightweight, fire resistant, and easy to install glass wool is a popular choice for improving energy efficiency and indoor comfort while being environmentally friendly.

## **SKYLIGHT AND SKY TUBE**

Skylights and Sky Tubes are innovative solutions for enhancing natural light in indoor spaces. Skylights are installed in the roof, allowing daylight to penetrate directly into the interior. They come in various shapes and sizes, offering benefits such as improved lighting, reduced energy consumption. Sky Tubes, or Tubular Daylighting Devices, use reflective tubes to channel sunlight from the roof into the interior. They are ideal for spaces where traditional skylights might be impractical. Both options help reduce reliance on artificial lighting, enhance indoor ambiance, and promote energy efficiency.

## PRE INSULATED ROOFING SHEETS

Pre-insulated roofing sheets are a type of construction material that combines roofing and insulation in a single panel. These sheets are typically made from metal, such as steel or aluminum and are bonded to thermal insulation sheets. This integrated design provides excellent thermal insulation and weather resistance, helping to maintain indoor temperatures and reduce energy costs. Pre-insulated roofing sheets are lightweight, easy to install, and offer a streamlined solution for both new constructions and refurbishments. They also contribute to reduced noise levels and enhanced structural integrity, making them ideal for a range of building applications.