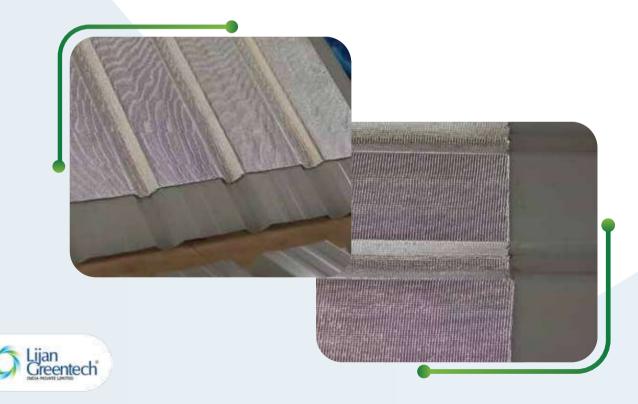

## THERMAL INSULATION SHEETS

Thermal Insulation Sheets are engineered to provide superior thermal performance, effectively minimizing heat transfer. Crafted from cutting-edge, thermal insulation materials, these products reduce room temperature and heat load on air conditioning systems, leading to lower energy bills and reduced environmental impact. Its lightweight and flexible design make it easy to apply to various roof types. With exceptional durability and resistance to moisture, Lijan's Thermal Insulation offers long-lasting protection against extreme weather conditions. Perfect for both new constructions and retrofits, it enhances comfort and energy efficiency for homes, offices, industrial and commercial spaces.

## PRE INSULATED ROOFING SHEETS

Pre-insulated roofing sheets are a type of construction material that combines roofing and insulation in a single panel. These sheets are typically made from metal, such as steel or aluminum and are bonded to thermal insulation sheets. This integrated design provides excellent thermal insulation and weather resistance, helping to maintain indoor temperatures and reduce energy costs. Pre-insulated roofing sheets are lightweight, easy to install, and offer a streamlined solution for both new constructions and refurbishments. They also contribute to reduced noise levels and enhanced structural integrity, making them ideal for a range of building applications.