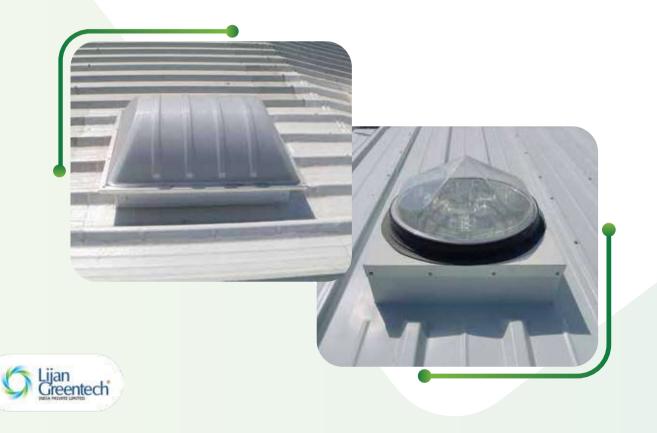

## **SKYLIGHT AND SKY TUBE**

Skylights and Sky Tubes are innovative solutions for enhancing natural light in indoor spaces. Skylights are installed in the roof, allowing daylight to penetrate directly into the interior. They come in various shapes and sizes, offering benefits such as improved lighting, reduced energy consumption. Sky Tubes, or Tubular Daylighting Devices, use reflective tubes to channel sunlight from the roof into the interior. They are ideal for spaces where traditional skylights might be impractical. Both options help reduce reliance on artificial lighting, enhance indoor ambiance, and promote energy efficiency.