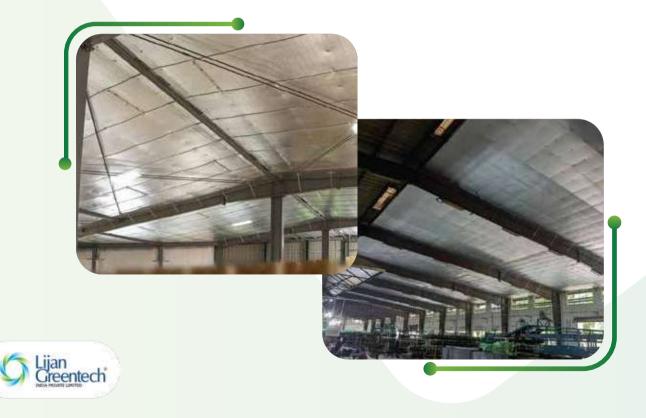

## THERMAL INSULATION SHEETS

Thermal Insulation Sheets are engineered to provide superior thermal performance, effectively minimizing heat transfer. Crafted from cutting-edge, thermal insulation materials, these products reduce room temperature and heat load on air conditioning systems, leading to lower energy bills and reduced environmental impact. Its lightweight and flexible design make it easy to apply to various roof types. With exceptional durability and resistance to moisture, Lijan's Thermal Insulation offers long-lasting protection against extreme weather conditions. Perfect for both new constructions and retrofits, it enhances comfort and energy efficiency for homes, offices, industrial and commercial spaces.