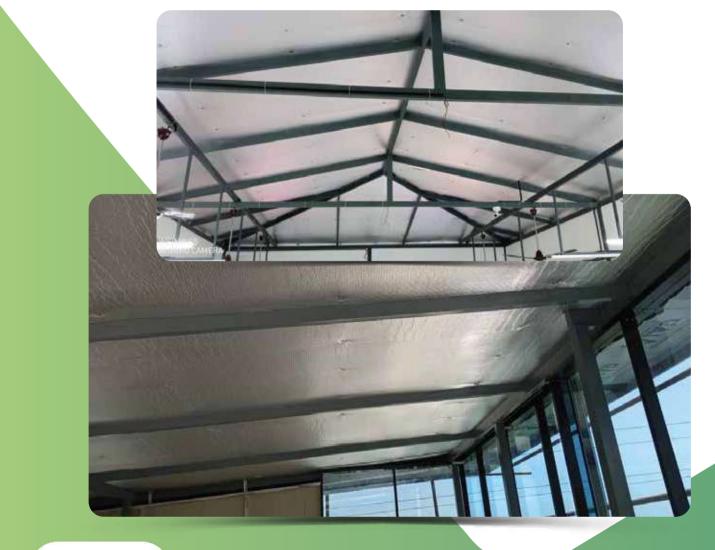

## GREEN ROOF VENTILATOR

Lijan's Green Roof Ventilator Fan is an advanced, non-motorized ventilation solution designed to enhance airflow and reduce heat buildup in buildings. Utilizing a sleek and aerodynamic design, it harnesses natural wind power to create a strong and efficient airflow, promoting effective ventilation without the need for electrical power. The ventilator is ideal for various climates and roof types. Its low maintenance, energy efficient operation makes it a sustainable choice for improving indoor air quality and comfort. With its easy installation and reliable performance, Lijan's Turbo Roof Ventilator is perfect for homes, industrial and commercial spaces alike.